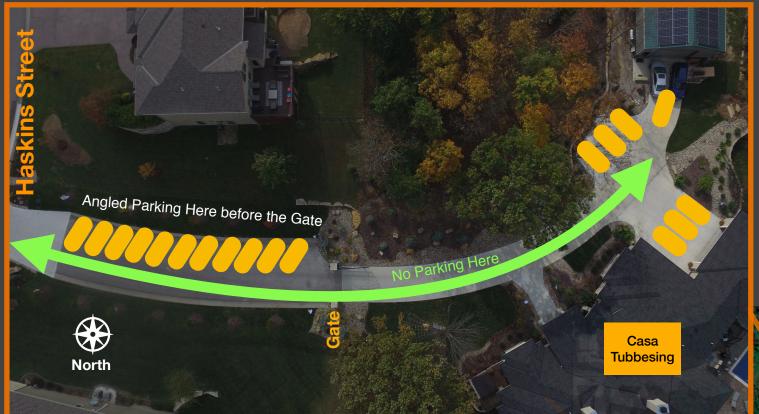

If the driveway is full please proceed to the culde-sac/road to the north

## 5000 Haskins Street, Shawnee 66216

Please park per the plan and we can fit 18 avg. length vehicles on our driveway. Cars parking before of the gate should park at an angle (there are lines!). Pull up all the way into the curb so cars can pass behind yours. We have some spaces past the gate at the end of the drive lane. Overflow should head past/north of our driveway to park on the street, especially in the cul-de-sac road just down the street on the left.