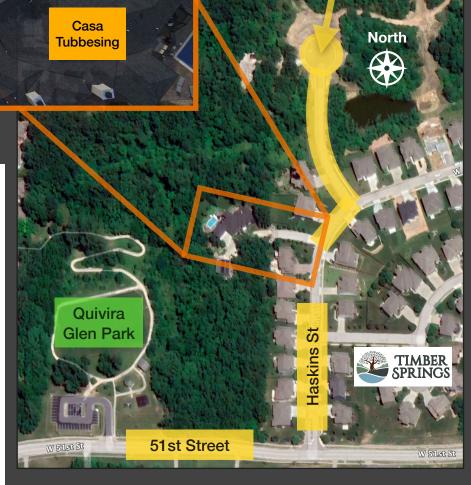

## Welcome to Stag's Forest - aka Kevin & Dawn Tubbesing's

We're looking forward to seeing you! Our home is located between Quivira and Pflumm\*, north of 51st, with access off of Haskins Street through the Timber Springs subdivision.

## 5000 Haskins Street, Shawnee 66216

Please park per the plan and we can fit 18 avg. length vehicles on our driveway. Cars parking before of the gate should park at an angle (there are lines!). Pull up all the way into the curb so cars can pass behind yours. We have some spaces past the gate at the end of the drive lane. Overflow should head past/north of our driveway to park on the street, especially in the cul-de-sac road just down the street on the left.